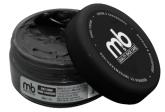

### **SHOE CREAM NOURISH. RESTORE. SHINE.**

- . Made with natural oils and waxes High pigmentation
- · Rich, supple cream conditioner
- Made in Europe

# **SHOE CREAM with APPLICATOR**

30615 BROWN

30606 DARK BROWN

30637 LIGHT BROWN

30630 BLACK

O Committee of the comm

30633 NAVY BLUE

30631 NEUTRAL