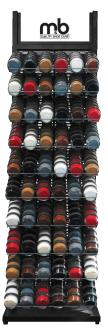

30621 MEDIUM BROWN

30594 Holds 300 Creams

#### FLOOR STANDING DISPLAY UNIT:

This unit holds up to **300 shoe creams.** Made of strong and durable metal with a black finish. This display has a small footprint and is an attractive addition to a store's floor space. Includes a M&B header sign.