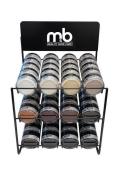

30591 Holds 84 Creams

30590 Holds 60 Creams

#### **COUNTER TOP DISPLAY UNITS:**

These displays hold up to **60 or 84 shoe creams**. Made of lightweight, durable metal with an M&B green finish and includes a glossy, metallic M&B header sign. Place this rack at checkout to increase impulse point of purchase sales.