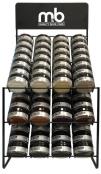

30591 Holds 84 Creams

30590 Holds 60 Creams

#### **COUNTER TOP DISPLAY UNITS:**

These displays hold up to **60 or 84 shoe creams**. Made of lightweight, durable metal with an M&B green finish and includes a glossy, metallic M&B header sign. Place this rack at checkout to increase impulse point of purchase sales.